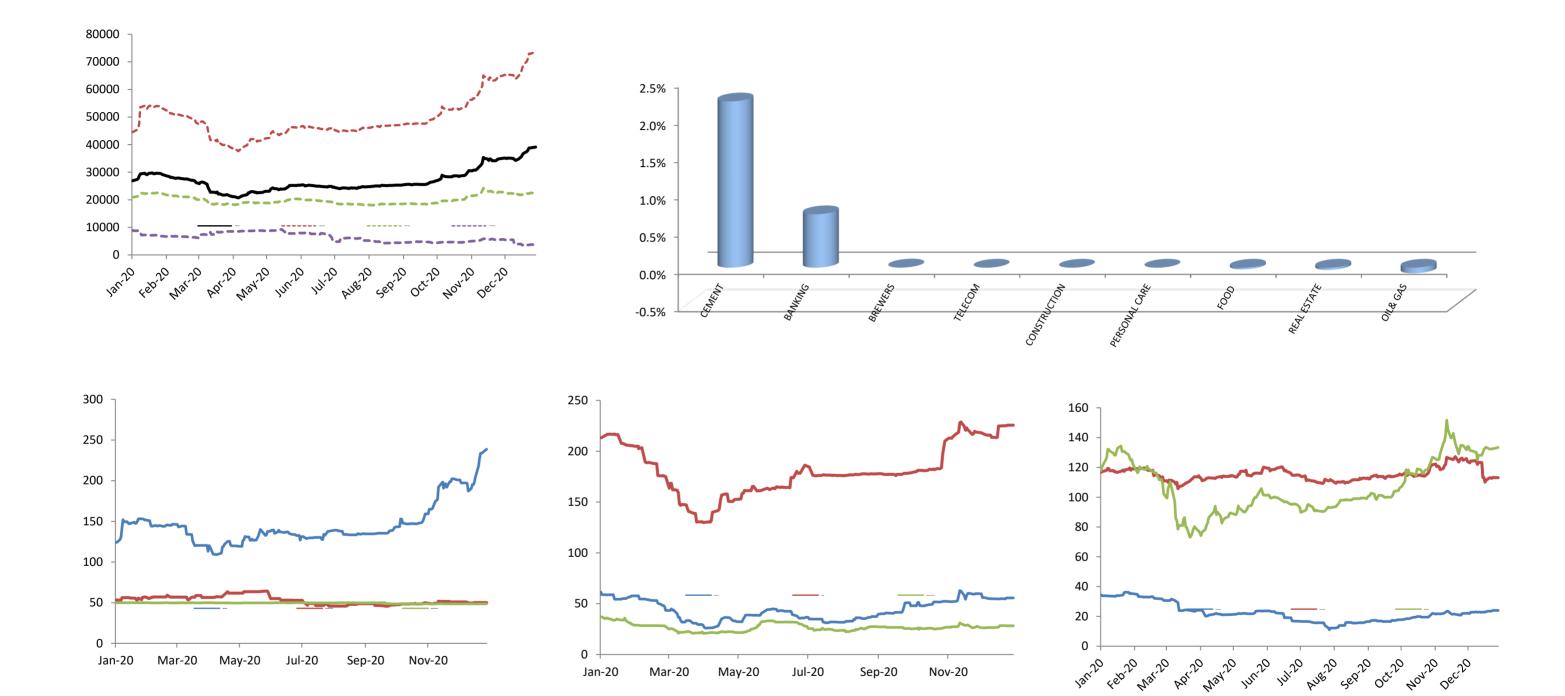

## **Equities at a Glance**

| NSE | All | Share |
|-----|-----|-------|
|     |     |       |

| 1102 / 111 011410               |               |              |                     |                  |                  |                     |
|---------------------------------|---------------|--------------|---------------------|------------------|------------------|---------------------|
|                                 |               |              |                     |                  |                  |                     |
|                                 | Today's Close | 1 Day Change | 1 Week Change/Level | QTD Change/Level | YTD Change/Level | 52 Week Change/Leve |
| NSEASI Index                    | 39,110.17     | 0.80%        | 3.21%               | 45.76%           | 45.70%           | 45.70%              |
| Market Cap (N billions)         | 20,446.83     | 0.83%        | 3.24%               | 45.79%           | 57.79%           | 57.79%              |
| <b>Volume Traded (millions)</b> | 404.09        | 3.68%        | 2,291.00            | 37,526.07        | 96,963.09        | 96,963.09           |
| Value Traded (N millions)       | 3,653.10      | -54.14%      | 30,366.59           | 360,577.15       | 1,022,832.83     | 1,022,832.83        |
| NGN/USD                         | 394           | 0.38%        | -0.30%              | 1.94%            | 7.95%            | 7.95%               |
| NSEASI (\$)                     | 99.39         | 0.41%        | 3.52%               | 42.93%           | 34.12%           | 34.12%              |
| Market Cap (\$ millions)        | 51,961.45     | 0.44%        | 3.54%               | 42.96%           | 45.24%           | 45.24%              |

|                            | 1 Day  | 1 Wk   | 3 Month | 6 Month |            |             |              | 52 Wk<br>Volatility | 52 Wk Max |
|----------------------------|--------|--------|---------|---------|------------|-------------|--------------|---------------------|-----------|
| ARM Sector Indices         | Return | Return | Return  | Return  | QTD Return | YTD sReturn | 52 Wk Return | (SD)                | Drawdown  |
| BANKING                    | 0.72%  | 0.79%  | 27.78%  | 40.67%  | 25.76%     | 12.79%      | 12.79%       | 2.39%               | -11.71%   |
| BREWERS                    | 0.00%  | 1.58%  | 9.06%   | 54.84%  | 16.11%     | -9.44%      | -9.44%       | 3.01%               | -8.62%    |
| CEMENT                     | 2.23%  | 5.14%  | 70.28%  | 80.02%  | 67.38%     | 91.77%      | 91.77%       | 2.09%               | -7.30%    |
| TELECOM                    | 0.00%  | 4.95%  | 63.91%  | 82.34%  | 62.67%     | 107.74%     | 107.74%      | 1.60%               | -6.52%    |
| PERSONAL CARE              | 0.00%  | -0.96% | 10.03%  | 0.77%   | 11.52%     | -27.62%     | -27.62%      | 2.68%               | -9.37%    |
| CONSTRUCTION               | 0.00%  | 0.00%  | 6.21%   | -5.39%  | 6.05%      | -5.99%      | -5.99%       | 1.80%               | -14.26%   |
| FOOD                       | -0.02% | 0.25%  | 26.25%  | 21.11%  | 26.25%     | 6.21%       | 6.21%        | 1.63%               | -6.99%    |
| INSURANCE                  | -0.08% | 0.11%  | -1.38%  | -1.55%  | -2.16%     | -2.72%      | -2.72%       | 1.05%               | -8.23%    |
| OIL& GAS                   | -0.07% | 1.88%  | 35.03%  | 42.83%  | 35.15%     | -42.43%     | -42.43%      | 3.24%               | -18.51%   |
| REAL ESTATE                | -0.03% | 0.00%  | -0.21%  | -2.92%  | -0.21%     | -2.95%      | -2.95%       | 0.18%               | -2.38%    |
| ARM Capitalisation Indices |        |        |         |         |            |             |              |                     |           |
| Large Cap (Top 10%)        | 0.86%  | 3.45%  | 48.58%  | 60.10%  | 47.33%     | 65.65%      | 65.65%       | 1.43%               | -4.78%    |
| Mid Cap (Mid 30%)          | 0.01%  | 1.03%  | 19.84%  | 16.99%  | 19.17%     | 7.27%       | 7.27%        | 0.94%               | -3.95%    |
| Small Cap (Bottom 60%)     | 1.84%  | 6.03%  | -11.33% | -39.97% | -12.79%    | -57.34%     | -57.34%      | 4.33%               | -29.06%   |